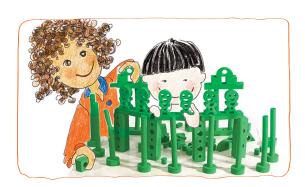

### **Curiosity!**

# **Creativity!**

### Collaboration!

## **Accomplishment!**

## **Open Ended Creative Play! Stack, Connect, Roll!**

# The Learn While You Play Big Blocks! ™

www.brightdaybigblocks.com

Big Size Big Block Kit

- 120 Block Big Kit, 18 unique shapes
- · Accommodates up to 20 children
- · Also available in a 60 Block Starter Kit
- · Perfect for outdoor or indoor use
- All blocks made of EVA foam durable, soft + friendly, certified safe
- For prices request catalog call or email