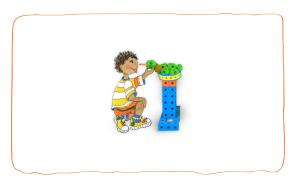

# The Learn While You Play Big Blocks! ™

www.brightdaybigblocks.com

Big Size Big Block Kit

- 120 Block Big Kit, 18 unique shapes
- · Accommodates up to 20 children
- · Also available in a 60 Block Starter Kit
- · Perfect for outdoor or indoor use
- All blocks made of EVA foam durable, soft + friendly, certified safe
- For prices request catalog call or email

Medium Size Big Block Kit

- Half-size, perfect for indoor building
- Same FUN shapes as Big Blocks
- · Kit accommodates several children at once
- Sold in quantities of 100 Blocks
- Handy storage bag available
- For prices visit online store or request catalog

Small Size Big Block Kit

- Great table top Building Blocks
- · Same FUN shapes as Big Blocks
- Sold in quantities of 100 Blocks
- · Handy storage bag available
- For prices visit online store or request catalog