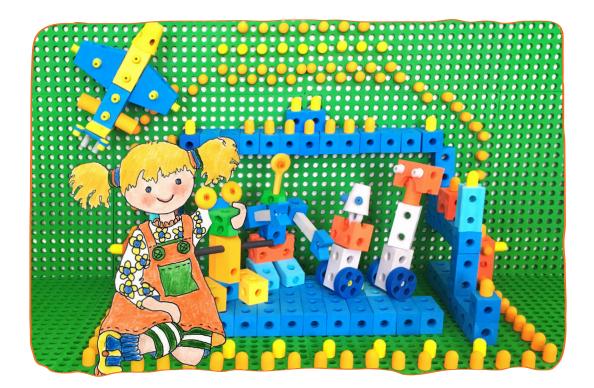

### **Curiosity!**

# **Creativity!**

### Collaboration!

## **Accomplishment!**

## **Open Ended Creative Play! Stack, Connect, Roll!**

# The Learn While You Play Big Blocks! ™

www.brightdaybigblocks.com

Big Size Big Block Kit

- 120 Block Big Kit, 18 unique shapes
- · Accommodates up to 20 children
- · Also available in a 60 Block Starter Kit
- · Perfect for outdoor or indoor use
- All blocks made of EVA foam durable, soft + friendly, certified safe
- For prices request catalog call or email

Medium Size Big Block Kit

- Half-size, perfect for indoor building
- Same FUN shapes as Big Blocks
- · Kit accommodates several children at once
- Sold in quantities of 100 Blocks
- Handy storage bag available
- For prices visit online store or request catalog

Small Size Big Block Kit

- Great table top Building Blocks
- · Same FUN shapes as Big Blocks
- Sold in quantities of 100 Blocks
- · Handy storage bag available
- For prices visit online store or request catalog