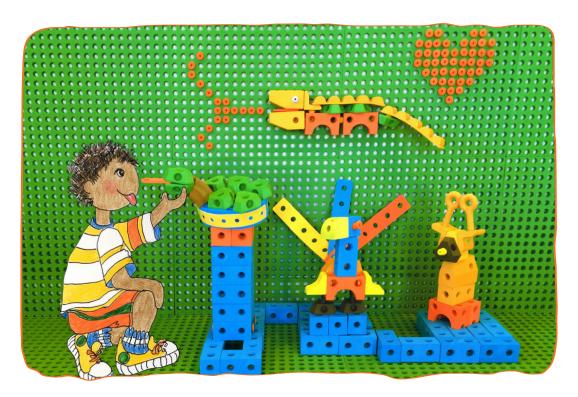

### Theme Based Play – Spark Your Kids Imagination!

92 Shapes, 14 Colors to Inspire Creativity!

**CONTACT US** 

+1-818-914-6541

contact@brightdaybigblocks.com

# Theme Based Blocks – They Build What They LOVE! Animals – or an Entire Zoo. People, Buildings – or an Entire City. Dream It, Build It!

Big Size Big Block Kit

- 140 Block Big Kit so many Shapes so many Colors
- · Kit accommodates up to 20 children
- · Perfect for outdoor or indoor use
- All blocks made of EVA foam durable, soft + friendly, certified safe
- For prices request catalog call or email