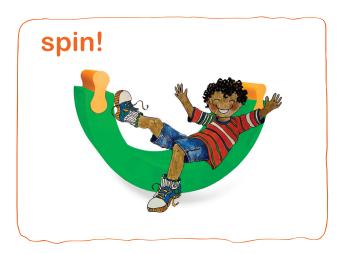

# **ROCK + ROLLER!**

### **DREAM + Exercise Your BRAIN!**

### **MOVE + Exercise Your BODY!**

ROCK + ROLL + SPIN + CLIMB + BUILD + More! Stimulates Creativity, Self-Expression, Critical Thinking + More! Develops Balance, Stamina, Coordination, Dexterity + More!

- 2 Rocker and 8 Connector pieces 38 x 12 inches assembled
- Made of durable, but soft, friendly, and certified safe EVA foam
- All Bright Day Blocks guaranteed for 3 years
- For prices request a catalog or visit our online store