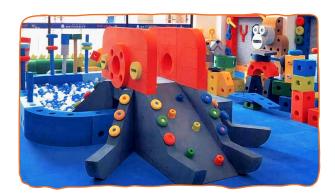

# BRIGHT DAY Playground Space™

### **Customize Your Play Space or Exhibit!**

A building wall + floor, a towering crane with giant levers, giant animals, robots, vehicles...

If you can dream it we can build it – with soft, friendly, certified safe, highly durable EVA foam.

Today we create **BIG** and **SMALL** scale kids playground spaces + exhibits for kids museums, amusement parks, schools, shopping centers, city parks, all over the world.

Contact us today to discuss your dreams and we will collaborate on a design that will delight your customers!

# **Miami Children's Museum** Florida, USA

- big + medium open play blocks
- building walls
- connect, stack, channel balls through blocks