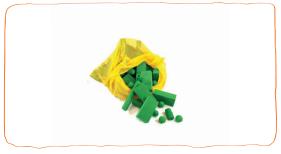

#### **BLOCK BAGS:**

Also Exciting Yellow in color - 2 Bags hold all bits, balls and small blocks - approx. 48" X 48" in size. Blocks Bag also available for Medium Block storage.

All items bundled or sold separately. Carts and accessories shipped world-wide. Quantity discounts available.