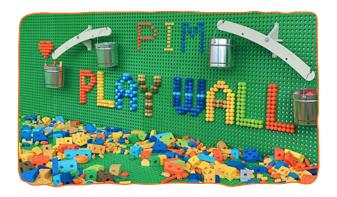

### Hello Yo-Yo Playground Beijing, China

- tot climber
- slide
- ball pit
- building walls

PIM – Play In Museum South Korea

- block forest
- mega building wall (world's largest)
- subway train feature

MOST FUN! LOWEST PRICE!