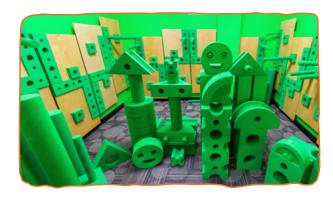

## **CREATE YOUR VERY OWN BUILDER SPACE**

**BIG KIT:** 

This Kit creates a 10 X 5 foot building space your kids will love. Kit comes with 20 panels and over 280 block pieces – so children can build whatever they imagine – animals or an entire zoo buildings, vehicles or an entire city – and so much more. Kids can build off the wall and up from the floor, a truly unique experience. This Kit accommodates several children playing.

BIGGEST KIT: Customize + design your own creative building space. Teachers, parents, architects and designers have covered walls, floors and ceilings with our panels – in children's classrooms, playrooms, bedrooms, and even executive conference rooms. Add hundreds of our Small Bright Blocks and that's the fuel for maximum building creativity. Call us for pictures of our Builders Space custom playspaces that have been built around the world.

Panel size is approximately 20 x 20 x 1 inch. Blocks created off a 2 inch "footprint" – perfect building size!

🜣 Ask About Our Happiness Guarantee 🜣 Most Fun 🌣 Highest Quality 🌣 Lowest Price 🜣