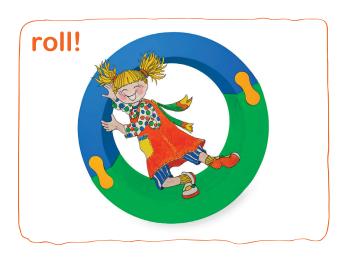

# **ROCK + ROLLER!**

### **DREAM + Exercise Your BRAIN!**

### **MOVE + Exercise Your BODY!**

ROCK + ROLL + SPIN + CLIMB + BUILD + More! Stimulates Creativity, Self-Expression, Critical Thinking + More! Develops Balance, Stamina, Coordination, Dexterity + More!

- 2 Rocker and 8 Connector pieces 38 x 12 inches assembled
- Made of durable, but soft, friendly, and certified safe EVA foam
- All Bright Day Blocks guaranteed for 3 years
- For prices request a catalog or visit our online store