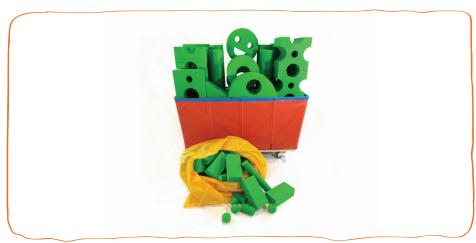

#### **BLOCK BAGS:**

Also Exciting Yellow in color - 2 Bags hold all bits, balls and small blocks - approx. 48" X 48" in size. Blocks Bag also available for Medium Block storage.

All items bundled or sold separately. Carts and accessories shipped world-wide. Quantity discounts available.