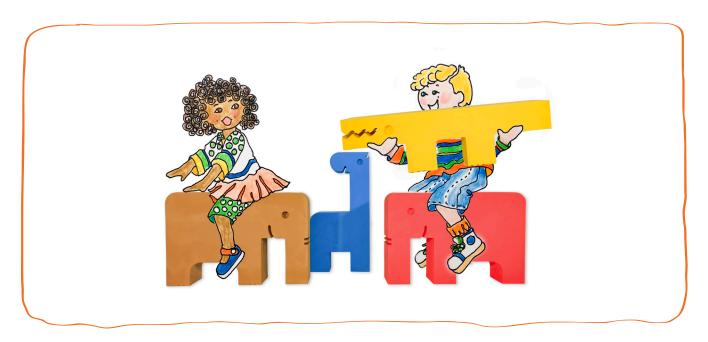

### **NEW – ANIMAL BIG BLOCKS!**

# BUILD a FARM, a ZOO, a RANCH?

Animal play promotes imaginative play and compliments theme based play – some of the best ways for children to learn. Our new Animal Blocks add FUN to any classroom or home.

### **Choose a Big or Medium Block Kit containing:**

| Zoo:   | Elephant | Camel   | Parrot | Crocodile | Hippo   | Giraffe      |
|--------|----------|---------|--------|-----------|---------|--------------|
| Ranch: | Moose    | Horse   | Owl    | Fish      | Muskrat | Rattle Snake |
| Farm:  | Cow      | Chicken | Pig    | Rabbit    | Hawk    | Sheep        |

Big Blocks, Medium Blocks, Single or Multi-Color – **You choose!** 

CONTACT US

+1-818-914-6541

contact@bright day bigblocks.com

## A NEW WAY TO BIG BLOCK PLAY!

## **BEGIN BUILDING YOUR ANIMAL WORLD!**

- Provides kids the opportunity to build curiosity, creativity, collaboration, problem solving, self-esteem – and more!
- Big Animals sold in Kits of 6 Blocks choose Zoo, Farm or Ranch
- Medium Animals sold in Kits of 40 pieces, enjoy all the amazing, FUN creatures
- Made of durable, but soft, friendly, and certified safe EVA foam. Brown or Multi-Color
- All Bright Day Blocks guaranteed for 3 years
- Handy storage bags available
- For prices request a catalog or visit online store