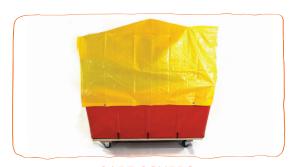

#### CARTS

Radiant Orange in color - 2 Carts included (each holds half of Big Blocks) - each Cart measures approx. 58" long X 25" wide X 32" high in size (fits through doorways and tight spaces).

### **CART COVERS:**

Exciting Yellow in color - made of weatherproof polyvinyl - approx. 8' X 10' in size