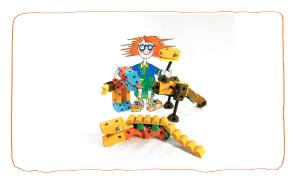

### **NEW – ANIMAL BIG BLOCKS!**

# BUILD a FARM, a ZOO, a RANCH?

Animal play promotes imaginative play and compliments theme based play – some of the best ways for children to learn. Our new Animal Blocks add FUN to any classroom or home.

### **Choose a Big or Medium Block Kit containing:**

| Zoo:   | Elephant | Camel   | Parrot | Crocodile | Hippo   | Giraffe      |
|--------|----------|---------|--------|-----------|---------|--------------|
| Ranch: | Moose    | Horse   | Owl    | Fish      | Muskrat | Rattle Snake |
| Farm:  | Cow      | Chicken | Pig    | Rabbit    | Hawk    | Sheep        |

## **BEGIN BUILDING YOUR ANIMAL WORLD!**

- Provides kids the opportunity to build curiosity, creativity, collaboration, problem solving, self-esteem – and more!
- Big Animals sold in Kits of 6 Blocks choose Zoo, Farm or Ranch
- Medium Animals sold in Kits of 40 pieces, enjoy all the amazing, FUN creatures
- Made of durable, but soft, friendly, and certified safe EVA foam. Brown or Multi-Color
- All Bright Day Blocks guaranteed for 3 years
- Handy storage bags available
- For prices request a catalog or visit online store