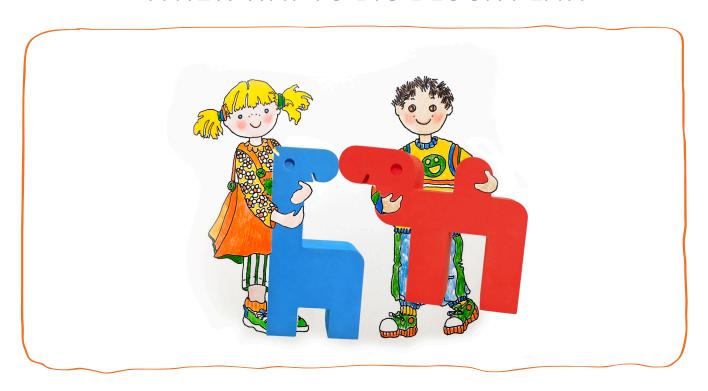

### **NEW – ANIMAL BIG BLOCKS!**

# BUILD a FARM, a ZOO, a RANCH?

Animal play promotes imaginative play and compliments theme based play – some of the best ways for children to learn. Our new Animal Blocks add FUN to any classroom or home.

### **Choose a Big or Medium Block Kit containing:**

| Zoo:   | Elephant | Camel   | Parrot | Crocodile | Hippo   | Giraffe      |
|--------|----------|---------|--------|-----------|---------|--------------|
| Ranch: | Moose    | Horse   | Owl    | Fish      | Muskrat | Rattle Snake |
| Farm:  | Cow      | Chicken | Pig    | Rabbit    | Hawk    | Sheep        |

Big Blocks, Medium Blocks, Single or Multi-Color – **You choose!** 

CONTACT US

+1-818-914-6541

contact@bright day bigblocks.com

## A NEW WAY TO BIG BLOCK PLAY!

## **BEGIN BUILDING YOUR ANIMAL WORLD!**

- Provides kids the opportunity to build curiosity, creativity, collaboration, problem solving, self-esteem – and more!
- Big Animals sold in Kits of 6 Blocks choose Zoo, Farm or Ranch
- Medium Animals sold in Kits of 40 pieces, enjoy all the amazing, FUN creatures
- Made of durable, but soft, friendly, and certified safe EVA foam. Brown or Multi-Color
- All Bright Day Blocks guaranteed for 3 years
- Handy storage bags available
- For prices request a catalog or visit online store