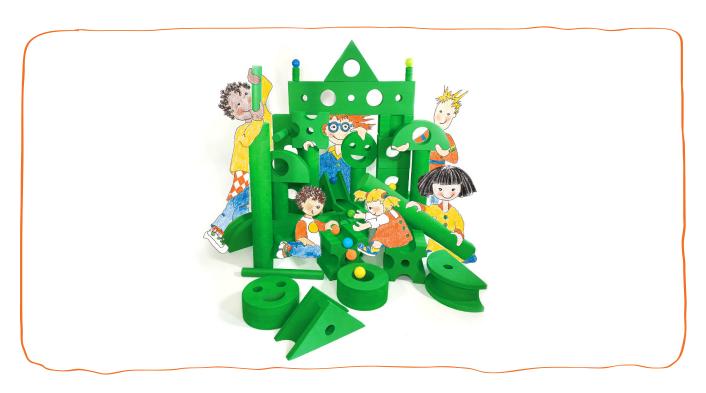

# The Learn While You Play Big Blocks! ™

www.brightdaybigblocks.com

Big Size Big Block Kit

- 120 Block Big Kit, 18 unique shapes
- · Accommodates up to 20 children
- · Also available in a 60 Block Starter Kit
- · Perfect for outdoor or indoor use
- All blocks made of EVA foam durable, soft + friendly, certified safe
- For prices request catalog call or email

Medium Size Big Block Kit

- Half-size, perfect for indoor building
- Same FUN shapes as Big Blocks
- · Kit accommodates several children at once
- Sold in quantities of 100 Blocks
- Handy storage bag available
- For prices visit online store or request catalog

Small Size Big Block Kit

- Great table top Building Blocks
- · Same FUN shapes as Big Blocks
- Sold in quantities of 100 Blocks
- · Handy storage bag available
- For prices visit online store or request catalog

More Kits + Gear + Stuff – in Different Sizes, Shapes & Colors Available – Contact Us to Learn More!

MOST FUN! LOWEST PRICE!

HIGHEST QUALITY!
ALL GUARANTEED!