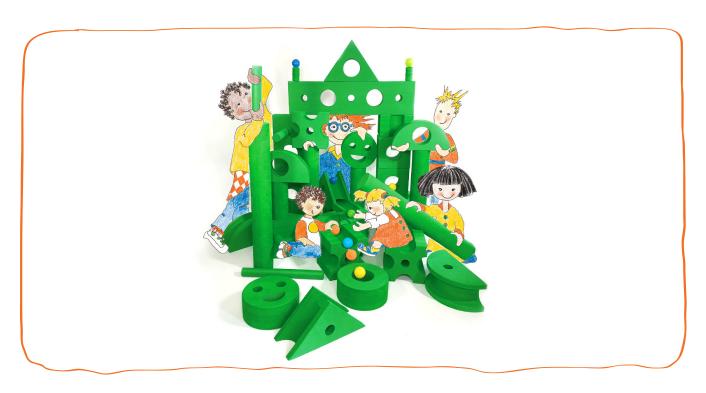

# The Learn While You Play Big Blocks! ™

www.brightdaybigblocks.com

Big Size Big Block Kit

- 120 Block Big Kit, 18 unique shapes
- · Accommodates up to 20 children
- · Also available in a 60 Block Starter Kit
- · Perfect for outdoor or indoor use
- All blocks made of EVA foam durable, soft + friendly, certified safe
- For prices request catalog call or email

Medium Size Big Block Kit

- Half-size, perfect for indoor building
- Same FUN shapes as Big Blocks
- · Kit accommodates several children at once
- Sold in quantities of 100 Blocks
- Handy storage bag available
- For prices visit online store or request catalog

Small Size Big Block Kit

- Great table top Building Blocks
- · Same FUN shapes as Big Blocks
- Sold in quantities of 100 Blocks
- · Handy storage bag available
- For prices visit online store or request catalog

## **Bright Day Big Blocks** 120 Blocks - Up to 18 Shapes

**Brick** 

Ball

Half Circle with Channel

**Square with Channel** 

**Curved Channel** 

**Triangle with Channel** 

**Rectangle with Channel** 

Circle with Hole

**Square with Hole** 

**Happy Face** 

**Triangle with Hole** 

**Plank** 

Half Circle with Hole

Tiny Connector Small Connector (3" dig)

Super Connector Long Connector Mid Connector (6" dia)