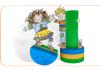

# **ROCK + ROLLER!**

### **DREAM + Exercise Your BRAIN!**

## **MOVE + Exercise Your BODY!**

ROCK + ROLL + SPIN + CLIMB + BUILD + More! Stimulates Creativity, Self-Expression, Critical Thinking + More! Develops Balance, Stamina, Coordination, Dexterity + More!

- 2 Rocker and 8 Connector pieces 38 x 12 inches assembled
- Made of durable, but soft, friendly, and certified safe EVA foam
- All Bright Day Blocks guaranteed for 3 years
- For prices request a catalog or visit our online store