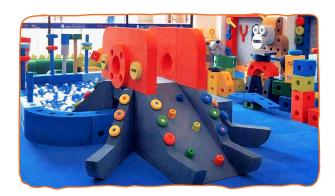

# new PLAY PARK

12 big block pieces of ACTIVE PLAY fun!

## TUNNEL - CRAWL - JUMP - RUN - CLIMB - TEETER - TUMBLE - MORE!

Bright Day Big Blocks worked with educators globally to design a perfect ACTIVE play system. PLAY PARK is an outdoor or indoor play solution. Teachers and children find so many ways to play – an obstacle course, a home base for a game of tag - some pieces burn energy, others enable cool down. Use all block pieces or not to create your own perfect playground – different each day. PLAY PARK engages a child's body + brain like no other - learn + play with Bright Day!

be Active, be Strong, be Alert, be Coordinated, be Confident Building Brain + Building Body!

# new PLAY PARK - 12 Big Block pieces of ACTIVE PLAY fun!

Check out the Blocks, the Colors, the Names, the Quantities, the Sizes:

| BLOCK | NAME        | SET QUANTITY | SIZE (inches) |
|-------|-------------|--------------|---------------|
|       | Wobbler     | 1            | 24 X 12       |
|       | Big Box     | 2            | 24 X 24 X 12  |
|       | Shimmy Pole | 2            | 36 X 12 X 12  |
|       | Cloud Climb | 1            | 36 X 24 X 24  |
|       | Rep Step    | 1            | 36 X 24 X 24  |
|       | Rabbit Hole | 1            | 24 X 24 X 24  |
|       | Tunnel Time | 2            | 30 X 30 X 30  |
| 2     | Doughnut    | 2            | 24 X 24 X 12  |

### **PLAY PARK FUN FACTS**

- Super Big Block sizes
- Set includes 12 pieces, 8 shapes
- Can be ordered as set or individual pieces
- Made with commercial-grade EVA foam
   durable, soft + friendly, certified safe
- Perfect for outdoor or indoor use
- Accommodates 25 children at a time