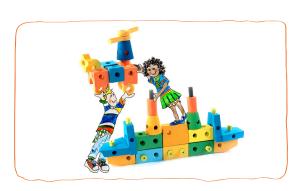

# Theme Based Blocks – They Build What They LOVE! Animals – or an Entire Zoo. People, Buildings – or an Entire City. Dream It, Build It!

Big Size Big Block Kit

- 140 Block Big Kit so many Shapes so many Colors
- · Kit accommodates up to 20 children
- · Perfect for outdoor or indoor use
- All blocks made of EVA foam durable, soft + friendly, certified safe
- For prices request catalog call or email

Medium Size Big Block Kit

- 140 Block Medium Kit Half size of Bigs
- Same FUN shapes as Big Blocks
- · Kit accommodates several children at once
- Indoor, Outdoor, Tabletop or Floor the Everywhere blocks
- · Handy storage bag available
- For prices visit our online store, or request catalog

Small Size Big Block Kit

- 140 Block Kit our not too small, Small blocks
- Great tabletop or floor Building Blocks
- Same FUN shapes as Bigs and Mediums
- Handy storage bag available
- For prices visit our online store, or request catalog