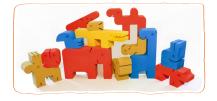

# The Learn While You Play Big Blocks! ™

www.brightdaybigblocks.com

Big Size Big Block Kit

- 120 Block Big Kit, 18 unique shapes
- · Accommodates up to 20 children
- · Also available in a 60 Block Starter Kit
- · Perfect for outdoor or indoor use
- All blocks made of EVA foam durable, soft + friendly, certified safe
- For prices request catalog call or email

Medium Size Big Block Kit

- Half-size, perfect for indoor building
- Same FUN shapes as Big Blocks
- · Kit accommodates several children at once
- Sold in quantities of 100 Blocks
- Handy storage bag available
- For prices visit online store or request catalog

Small Size Big Block Kit

- Great table top Building Blocks
- · Same FUN shapes as Big Blocks
- Sold in quantities of 100 Blocks
- · Handy storage bag available
- For prices visit online store or request catalog