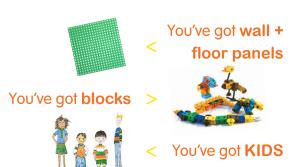

## **CREATE YOUR VERY OWN BUILDER SPACE**

**BIG KIT:** 

This Kit creates a 10 X 5 foot building space your kids will love. Kit comes with 20 panels and over 280 block pieces – so children can build whatever they imagine – animals or an entire zoo buildings, vehicles or an entire city – and so much more. Kids can build off the wall and up from the floor, a truly unique experience. This Kit accommodates several children playing.

BIGGEST KIT: Customize + design your own creative building space. Teachers, parents, architects and designers have covered walls, floors and ceilings with our panels – in children's classrooms, playrooms, bedrooms, and even executive conference rooms. Add hundreds of our Small Bright Blocks and that's the fuel for maximum building creativity. Call us for pictures of our Builders Space custom playspaces that have been built around the world.

Panel size is approximately 20 x 20 x 1 inch. Blocks created off a 2 inch "footprint" – perfect building size!

🜣 Ask About Our Happiness Guarantee 🜣 Most Fun 🌣 Highest Quality 🌣 Lowest Price 🜣