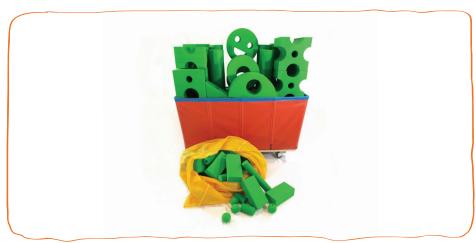

#### **BLOCK BAGS:**

Also Exciting Yellow in color - 2 Bags hold all bits, balls and small blocks - approx. 48" X 48" in size. Blocks Bag also available for Medium Block storage.

All items bundled or sold separately. Carts and accessories shipped world-wide. Quantity discounts available.

### **Block Move + Store Systems**

For BIG, MEDIUM, SMALL Block Kits

| STORAGE               | Price |
|-----------------------|-------|
| BIG Block Cart (each) | \$650 |
| BIG Bag               | \$25  |
| MEDIUM Bag            | \$15  |
| SMALL Bag             | \$5   |

Please call for more details.

BIG, MEDIUM, SMALL mesh storage bags available for purchase from our online shop

🌣 Visit Our Online Store to Shop Our Internet Only Blocks Kits + Specials 🌣

🌣 Ask About Our Happiness Guarantee Most FUN 🌣 Highest Quality🌣 Lowest Price🌣