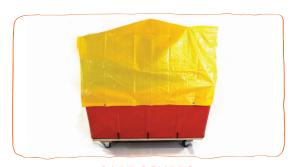

#### CARTS

Radiant Orange in color - 2 Carts included (each holds half of Big Blocks) - each Cart measures approx. 58" long X 25" wide X 32" high in size (fits through doorways and tight spaces).

#### **CART COVERS:**

Exciting Yellow in color - made of weatherproof polyvinyl - approx. 8' X 10' in size