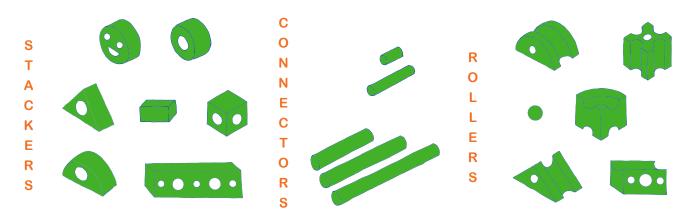

## **Bright Day Big Blocks** 120 Blocks - Up to 18 Shapes

**Brick** 

Ball

Half Circle with Channel

**Square with Channel** 

**Curved Channel** 

**Triangle with Channel** 

**Rectangle with Channel** 

Circle with Hole

**Square with Hole** 

**Happy Face** 

**Triangle with Hole** 

**Plank** 

Half Circle with Hole

Tiny Connector Small Connector (3" dig)

Super Connector Long Connector Mid Connector (6" dia)