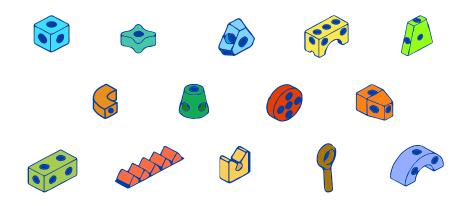

## **Bright Day Big Blocks** 120 Blocks - Up to 18 Shapes

**Brick** 

Ball

Half Circle with Channel

**Square with Channel** 

**Curved Channel** 

**Triangle with Channel** 

**Rectangle with Channel** 

Circle with Hole

**Square with Hole** 

**Happy Face** 

**Triangle with Hole** 

**Plank** 

Half Circle with Hole

Tiny Connector Small Connector (3" dig)

Super Connector Long Connector Mid Connector (6" dia)