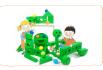

## **NEW – ANIMAL BIG BLOCKS!**

# BUILD a FARM, a ZOO, a RANCH?

Animal play promotes imaginative play and compliments theme based play – some of the best ways for children to learn. Our new Animal Blocks add FUN to any classroom or home.

#### **Choose a Big or Medium Block Kit containing:**

| Zoo:   | Elephant | Camel   | Parrot | Crocodile | Hippo   | Giraffe      |
|--------|----------|---------|--------|-----------|---------|--------------|
| Ranch: | Moose    | Horse   | Owl    | Fish      | Muskrat | Rattle Snake |
| Farm:  | Cow      | Chicken | Pig    | Rabbit    | Hawk    | Sheep        |