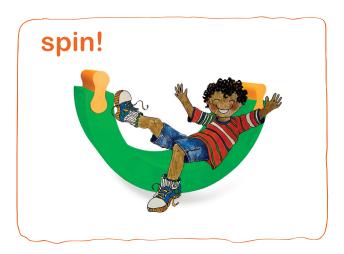

# **ROCK + ROLLER!**

### **DREAM + Exercise Your BRAIN!**

## **MOVE + Exercise Your BODY!**

ROCK + ROLL + SPIN + CLIMB + BUILD + More! Stimulates Creativity, Self-Expression, Critical Thinking + More! Develops Balance, Stamina, Coordination, Dexterity + More!

- 2 Rocker and 8 Connector pieces 38 x 12 inches assembled
- Made of durable, but soft, friendly, and certified safe EVA foam
- All Bright Day Blocks guaranteed for 3 years
- For prices request a catalog or visit our online store