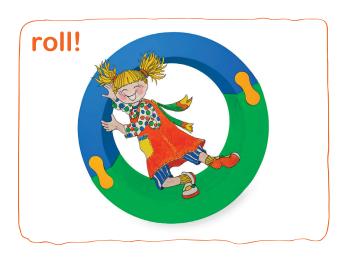

# **ROCK + ROLLER!**

### **DREAM + Exercise Your BRAIN!**

## **MOVE + Exercise Your BODY!**

ROCK + ROLL + SPIN + CLIMB + BUILD + More! Stimulates Creativity, Self-Expression, Critical Thinking + More! Develops Balance, Stamina, Coordination, Dexterity + More!

- 2 Rocker and 8 Connector pieces 38 x 12 inches assembled
- Made of durable, but soft, friendly, and certified safe EVA foam
- All Bright Day Blocks guaranteed for 3 years
- For prices request a catalog or visit our online store