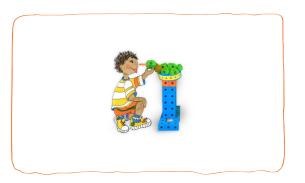

## **NEW – ANIMAL BIG BLOCKS!**

# BUILD a FARM, a ZOO, a RANCH?

Animal play promotes imaginative play and compliments theme based play – some of the best ways for children to learn. Our new Animal Blocks add FUN to any classroom or home.

#### **Choose a Big or Medium Block Kit containing:**

| Zoo:   | Elephant | Camel   | Parrot | Crocodile | Hippo   | Giraffe      |
|--------|----------|---------|--------|-----------|---------|--------------|
| Ranch: | Moose    | Horse   | Owl    | Fish      | Muskrat | Rattle Snake |
| Farm:  | Cow      | Chicken | Pig    | Rabbit    | Hawk    | Sheep        |