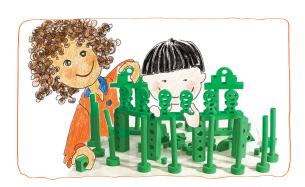

# The Learn While You Play Big Blocks! ™

www.brightdaybigblocks.com

Big Size Big Block Kit

- 120 Block Big Kit, 18 unique shapes
- · Accommodates up to 20 children
- · Also available in a 60 Block Starter Kit
- · Perfect for outdoor or indoor use
- All blocks made of EVA foam durable, soft + friendly, certified safe
- For prices request catalog call or email

Medium Size Big Block Kit

- Half-size, perfect for indoor building
- Same FUN shapes as Big Blocks
- · Kit accommodates several children at once
- Sold in quantities of 100 Blocks
- Handy storage bag available
- For prices visit online store or request catalog

Small Size Big Block Kit

- Great table top Building Blocks
- · Same FUN shapes as Big Blocks
- Sold in quantities of 100 Blocks
- · Handy storage bag available
- For prices visit online store or request catalog