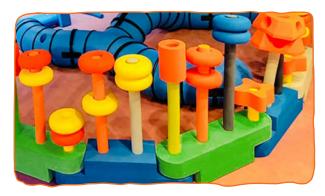

# The Learn While You Play Big Blocks! ™

www.brightdaybigblocks.com

Big Size Big Block Kit

- 120 Block Big Kit, 18 unique shapes
- · Accommodates up to 20 children
- · Also available in a 60 Block Starter Kit
- · Perfect for outdoor or indoor use
- All blocks made of EVA foam durable, soft + friendly, certified safe
- For prices request catalog call or email

Medium Size Big Block Kit

- Half-size, perfect for indoor building
- Same FUN shapes as Big Blocks
- · Kit accommodates several children at once
- Sold in quantities of 100 Blocks
- Handy storage bag available
- For prices visit online store or request catalog

Small Size Big Block Kit

- Great table top Building Blocks
- · Same FUN shapes as Big Blocks
- Sold in quantities of 100 Blocks
- · Handy storage bag available
- For prices visit online store or request catalog

More Kits + Gear + Stuff – in Different Sizes, Shapes & Colors Available – Contact Us to Learn More!

MOST FUN! LOWEST PRICE!

HIGHEST QUALITY!
ALL GUARANTEED!