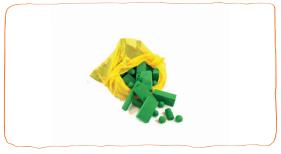

# The Learn While You Play Big Blocks! ™

www.brightdaybigblocks.com

Big Size Big Block Kit

- 120 Block Big Kit, 18 unique shapes
- · Accommodates up to 20 children
- · Also available in a 60 Block Starter Kit
- · Perfect for outdoor or indoor use
- All blocks made of EVA foam durable, soft + friendly, certified safe
- For prices request catalog call or email

Medium Size Big Block Kit

- Half-size, perfect for indoor building
- Same FUN shapes as Big Blocks
- · Kit accommodates several children at once
- Sold in quantities of 100 Blocks
- Handy storage bag available
- For prices visit online store or request catalog

Small Size Big Block Kit

- Great table top Building Blocks
- · Same FUN shapes as Big Blocks
- Sold in quantities of 100 Blocks
- · Handy storage bag available
- For prices visit online store or request catalog