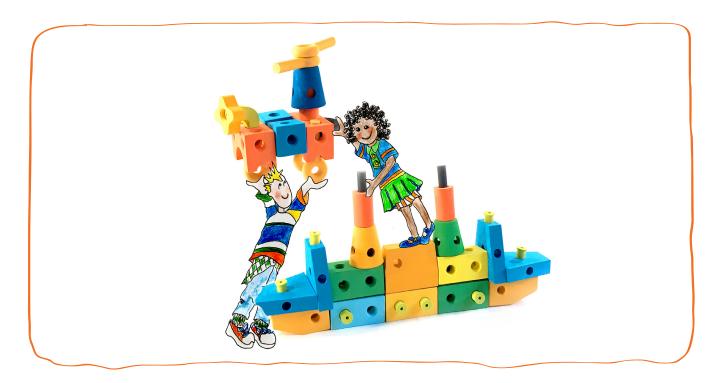

# Theme Based Blocks – They Build What They LOVE! Animals – or an Entire Zoo. People, Buildings – or an Entire City. Dream It, Build It!

Big Size Big Block Kit

- 140 Block Big Kit so many Shapes so many Colors
- · Kit accommodates up to 20 children
- · Perfect for outdoor or indoor use
- All blocks made of EVA foam durable, soft + friendly, certified safe
- For prices request catalog call or email

Medium Size Big Block Kit

- 140 Block Medium Kit Half size of Bigs
- Same FUN shapes as Big Blocks
- · Kit accommodates several children at once
- Indoor, Outdoor, Tabletop or Floor the Everywhere blocks
- · Handy storage bag available
- For prices visit our online store, or request catalog

Small Size Big Block Kit

- 140 Block Kit our not too small, Small blocks
- Great tabletop or floor Building Blocks
- Same FUN shapes as Bigs and Mediums
- Handy storage bag available
- For prices visit our online store, or request catalog