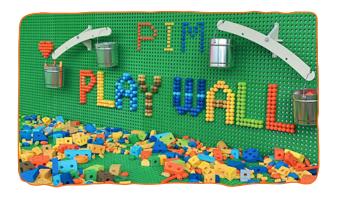

#### Hello Yo-Yo Playground Beijing, China

- tot climber
- slide
- ball pit
- building walls

PIM – Play In Museum South Korea

- block forest
- mega building wall (world's largest)
- subway train feature

MOST FUN! LOWEST PRICE!