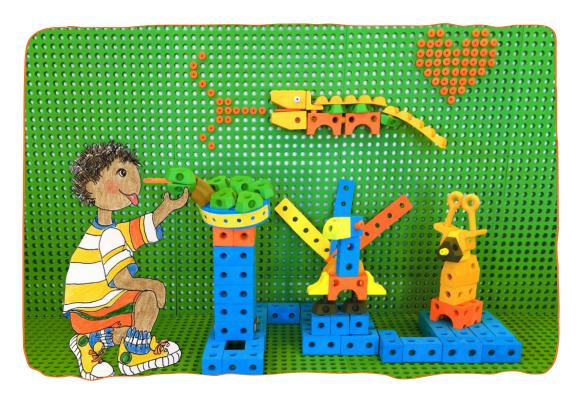

#### **CREATE YOUR VERY OWN BUILDER SPACE**

**BIG KIT:** 

This Kit creates a 10 X 5 foot building space your kids will love. Kit comes with 20 panels and over 280 block pieces – so children can build whatever they imagine – animals or an entire zoo buildings, vehicles or an entire city – and so much more. Kids can build off the wall and up from the floor, a truly unique experience. This Kit accommodates several children playing.

Panel size is approximately 20 x 20 x 1 inch. Blocks created off a 2 inch "footprint" – perfect building size!

🜣 Ask About Our Happiness Guarantee 🜣 Most Fun 🌣 Highest Quality 🌣 Lowest Price 🔅