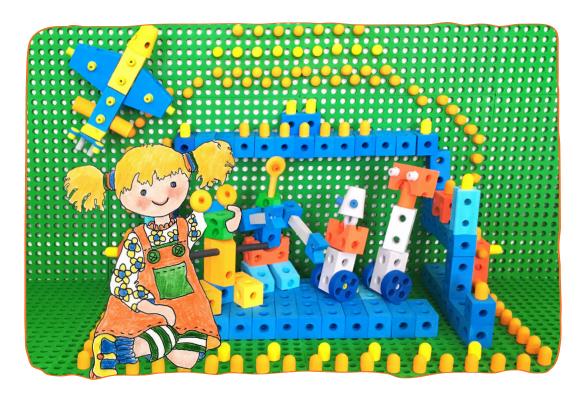

#### **CREATE YOUR VERY OWN BUILDER SPACE**

**BIG KIT:** 

This Kit creates a 10 X 5 foot building space your kids will love. Kit comes with 20 panels and over 280 block pieces – so children can build whatever they imagine – animals or an entire zoo buildings, vehicles or an entire city – and so much more. Kids can build off the wall and up from the floor, a truly unique experience. This Kit accommodates several children playing.

BIGGEST KIT: Customize + design your own creative building space. Teachers, parents, architects and designers have covered walls, floors and ceilings with our panels – in children's classrooms, playrooms, bedrooms, and even executive conference rooms. Add hundreds of our Small Bright Blocks and that's the fuel for maximum building creativity. Call us for pictures of our Builders Space custom playspaces that have been built around the world.

Panel size is approximately 20 x 20 x 1 inch. Blocks created off a 2 inch "footprint" – perfect building size!

🜣 Ask About Our Happiness Guarantee 🜣 Most Fun 🌣 Highest Quality 🌣 Lowest Price 🔅