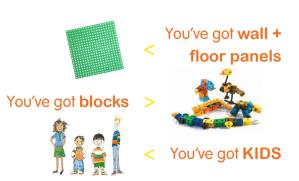

#### **CREATE YOUR VERY OWN BUILDER SPACE**

**BIG KIT:** 

This Kit creates a 10 X 5 foot building space your kids will love. Kit comes with 20 panels and over 280 block pieces – so children can build whatever they imagine – animals or an entire zoo buildings, vehicles or an entire city – and so much more. Kids can build off the wall and up from the floor, a truly unique experience. This Kit accommodates several children playing.

BIGGEST KIT: Customize + design your own creative building space. Teachers, parents, architects and designers have covered walls, floors and ceilings with our panels – in children's classrooms, playrooms, bedrooms, and even executive conference rooms. Add hundreds of our Small Bright Blocks and that's the fuel for maximum building creativity. Call us for pictures of our Builders Space custom playspaces that have been built around the world.

Panel size is approximately 20 x 20 x 1 inch. Blocks created off a 2 inch "footprint" – perfect building size!

🜣 Ask About Our Happiness Guarantee 🜣 Most Fun 🌣 Highest Quality 🌣 Lowest Price 🔅