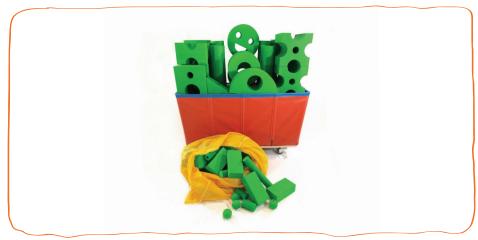

#### CARTS

Radiant Orange in color - 2 Carts included (each holds half of Big Blocks) - each Cart measures approx. 58" long X 25" wide X 32" high in size (fits through doorways and tight spaces).

### **BLOCK BAGS:**

Also Exciting Yellow in color - 2 Bags hold all bits, balls and small blocks - approx. 48" X 48" in size. Blocks Bag also available for Medium Block storage.

All items bundled or sold separately. Carts and accessories shipped world-wide. Quantity discounts available.