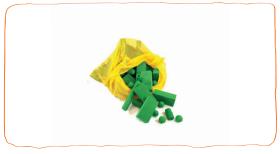

### **BLOCK BAGS:**

Also Exciting Yellow in color - 2 Bags hold all bits, balls and small blocks - approx. 48" X 48" in size. Blocks Bag also available for Medium Block storage.

All items bundled or sold separately. Carts and accessories shipped world-wide. Quantity discounts available.