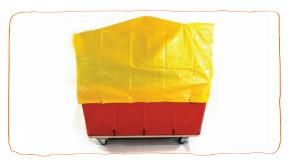

### **CART COVERS:**

Exciting Yellow in color - made of weatherproof polyvinyl - approx. 8' X 10' in size