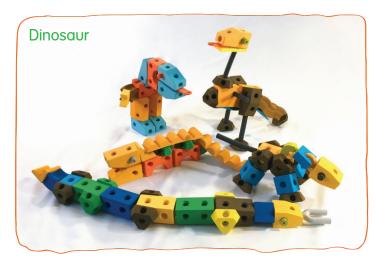

## Theme-based Block Sets – Spark + Inspire a Childs Imagination, Enabling Them to Explore what They Love + Dream of the Possibilities Beyond!

- Themes include Dinosaurs, Outer-Space, the Jungle, Transport more!
- All Theme Based Kits come in Big + Mid Block sizes
- · Made of colorful, soft, kid-safe, durable EVA Foam
- · Perfect indoors or out
- Contact us for pricing lowest price guarantee!