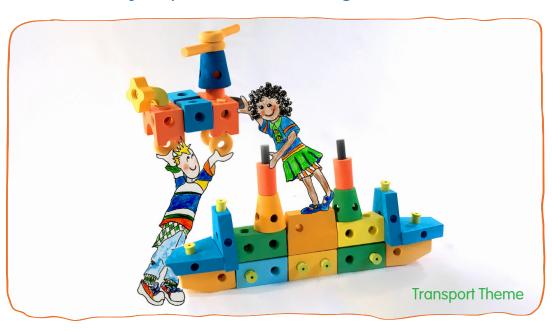

## Theme-based Block Sets – Spark + Inspire a Childs Imagination, Enabling Them to Explore what They Love + Dream of the Possibilities Beyond!

- Themes include Dinosaurs, Outer-Space, the Jungle, Transport more!
- All Theme Based Kits come in Big + Mid Block sizes
- · Made of colorful, soft, kid-safe, durable EVA Foam
- · Perfect indoors or out
- Contact us for pricing lowest price guarantee!