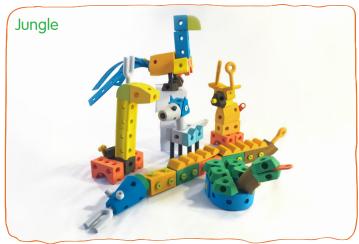

## Theme-based Block Sets – Spark + Inspire a Childs Imagination, Enabling Them to Explore what They Love + Dream of the Possibilities Beyond!

- Themes include Dinosaurs, Outer-Space, the Jungle, Transport more!
- All Theme Based Kits come in Big + Mid Block sizes
- · Made of colorful, soft, kid-safe, durable EVA Foam
- · Perfect indoors or out
- Contact us for pricing lowest price guarantee!