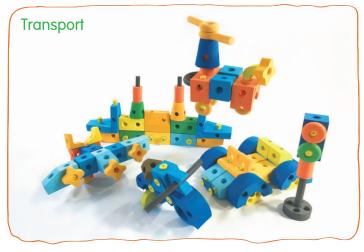

## Theme-based Block Sets – Spark + Inspire a Childs Imagination, Enabling Them to Explore what They Love + Dream of the Possibilities Beyond!

- Themes include Dinosaurs, Outer-Space, the Jungle, Transport more!
- All Theme Based Kits come in Big + Mid Block sizes
- · Made of colorful, soft, kid-safe, durable EVA Foam
- · Perfect indoors or out
- Contact us for pricing lowest price guarantee!