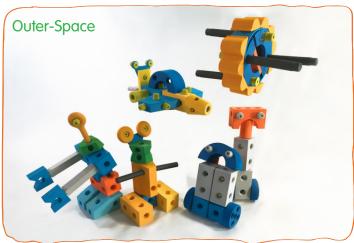

## Theme-based Block Sets – Spark + Inspire a Childs Imagination, Enabling Them to Explore what They Love + Dream of the Possibilities Beyond!

- Themes include Dinosaurs, Outer-Space, the Jungle, Transport more!
- All Theme Based Kits come in Big + Mid Block sizes
- · Made of colorful, soft, kid-safe, durable EVA Foam
- · Perfect indoors or out
- Contact us for pricing lowest price guarantee!