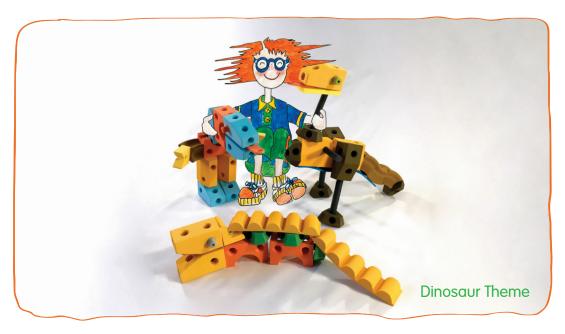

## Theme-based Block Sets – Spark + Inspire a Childs Imagination, Enabling Them to Explore what They Love + Dream of the Possibilities Beyond!

- Themes include Dinosaurs, Outer-Space, the Jungle, Transport more!
- All Theme Based Kits come in Big + Mid Block sizes
- · Made of colorful, soft, kid-safe, durable EVA Foam
- · Perfect indoors or out
- Contact us for pricing lowest price guarantee!